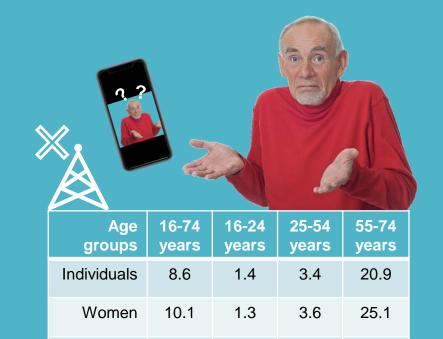

# PROBLEM STATEMENT

Individuals that never used the internet (in %)

1.5

3.3

Source: FOD Economie - Barometer van de informatiemaatschappij (2019)

7.1

Men

16.6