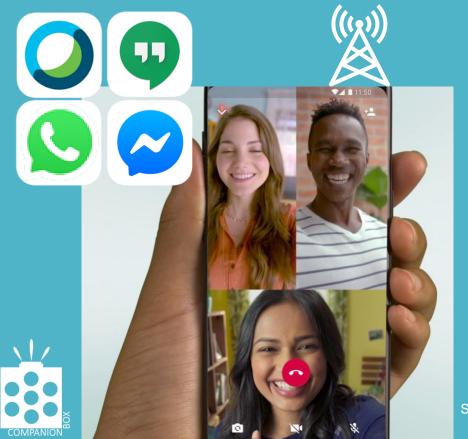

#### **Android/iOS/Tablets**

Video calls Notifications

Small connectors/buttons Swipe gestures Too much clutter (apps)

**ZYZO** 

Instant (video) messaging Notifications

Live video call